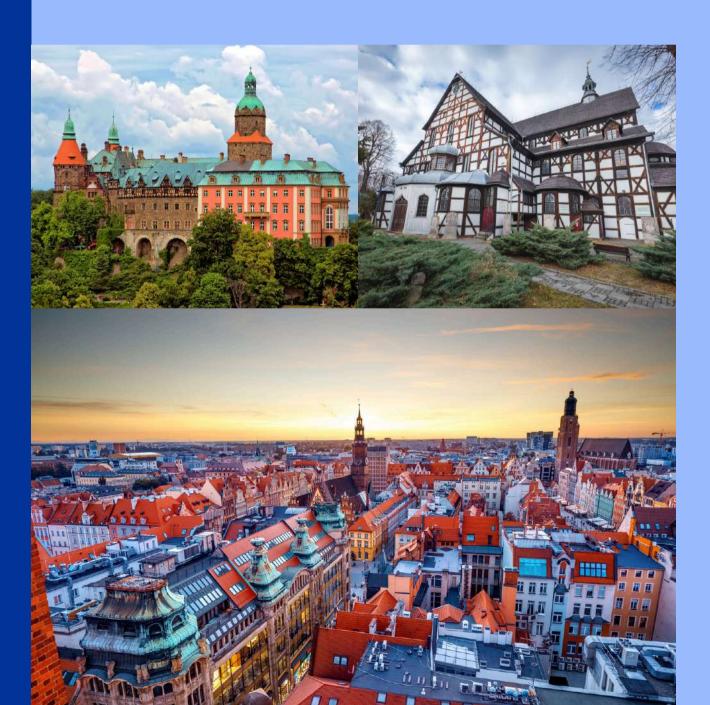

### <u>SAT 14.06</u>

09:30 - 15:00

VISIT TO KSIĄŻ CASTLE AND THE CHURCH OF SWIDNICA

### VISIT TO KSIĄŻ CASTLE AND THE CHURCH OF SWIDNICA